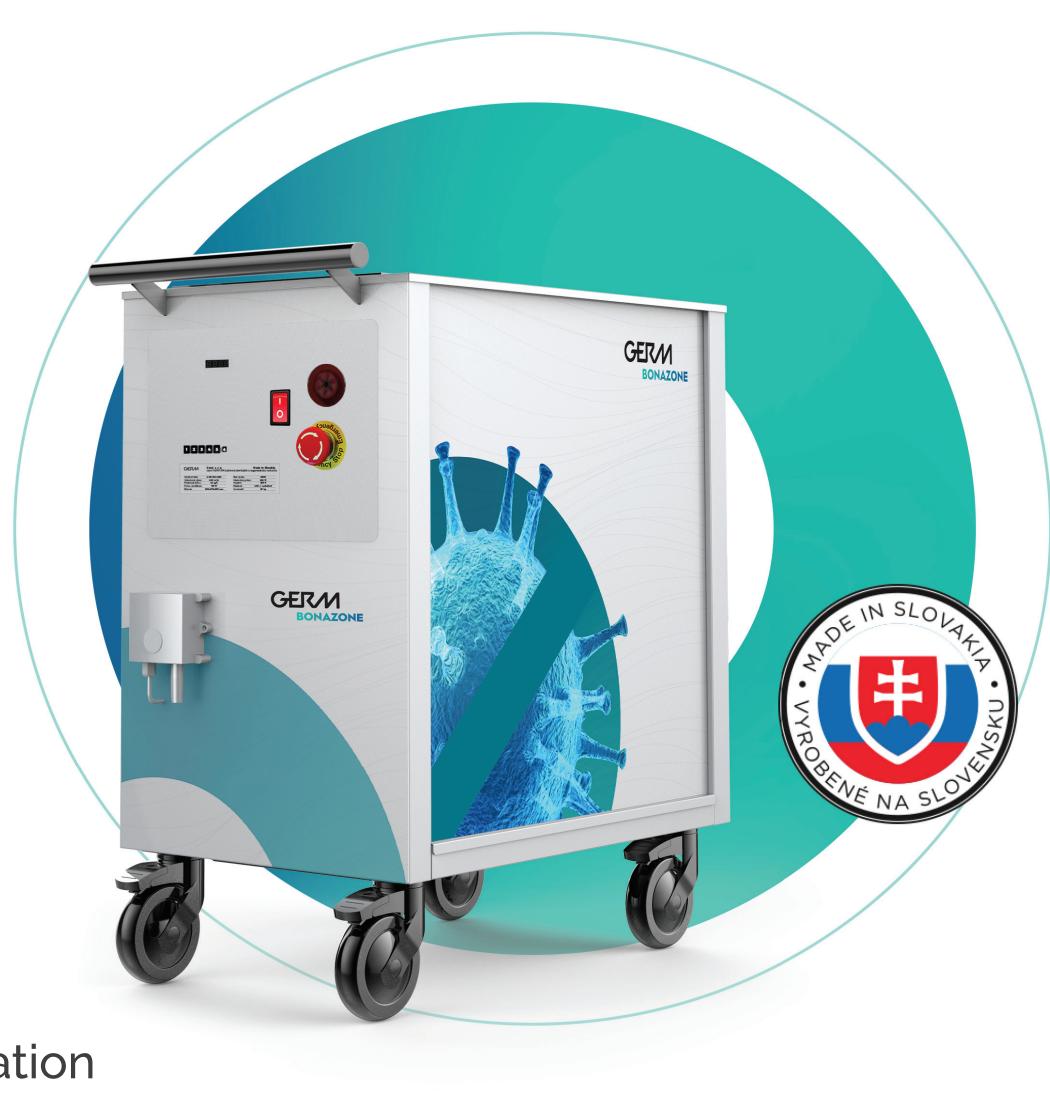

BONAZONE

### What is BONAZONE?

- Remote-controlled mobile device for ozone sanitizing
- Produces ozone itself to decompose into harmless oxygen
- Ozone sensors let you leave the room only until it has decomposed, without having to ventilate away the residual ozone
- Sanitizes with ozone to suit individual needs

- Both safe and environmentally friendly
- 50 times more effective and 3,000 times faster than chlorine
- No refills needed and no protective clothing required when handling it
- Removes solid and gaseous pollutants from the air in sanitized rooms

#### **Technical Specifications**

| Dimensions                | 380 mm x 690 mm x 850 mm |
|---------------------------|--------------------------|
| Weight                    | 38 kg                    |
| Voltage                   | single phase (220 V)     |
| Maximum air<br>throughput | 600 m <sup>3</sup> /h    |