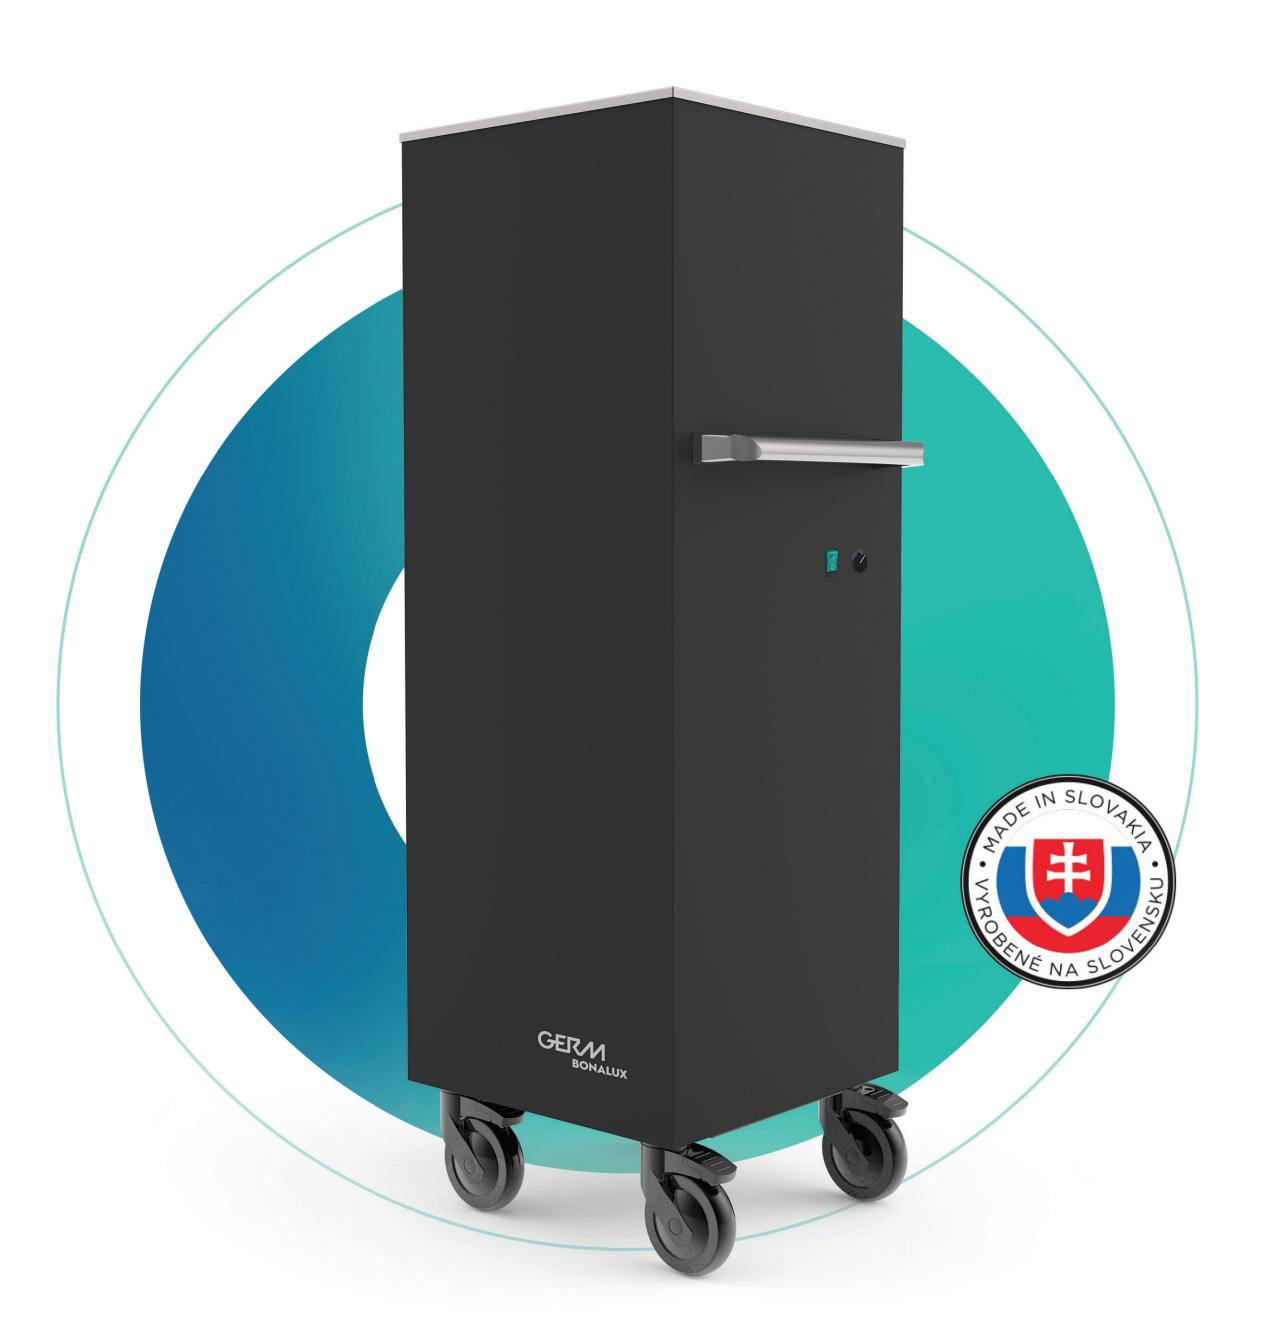

### What is **BONALUX?**

- Mobile device for cleaning and sanitizing the air
- Eight germicidal lamps in an enclosed system
- Efficiently kills viruses and bacteria where people are
- 900 m<sup>3</sup> fan
- Choose either an activated carbon filter to remove odors or a **HEPA filter**
- Performance adaptable to current requirements
- Easy to replace Class 4G coarse particle pre-filter
- Soundproof construction and quiet operation makes it suitable anywhere
- It offers the IONIC plasma module as an option

#### **Technical Specifications**

| Dimensions                     | 1350 mm x 450 mm x 450 mm     |
|--------------------------------|-------------------------------|
| Weight                         | 38 kg                         |
| Voltage                        | 230 V                         |
| Energy consumed at full power  | 250 W                         |
| Energy consumed n optimal mode | 175 W                         |
| Maximum<br>air throughput      | 900 m <sup>3</sup> /h         |
| Germicidal<br>amp wattage      | 15 W                          |
| Number of<br>germicidal lamps  | 8                             |
| Filter options                 | Carbon or HEPA                |
| Optional equipment             | IONIC plasma module with a po |